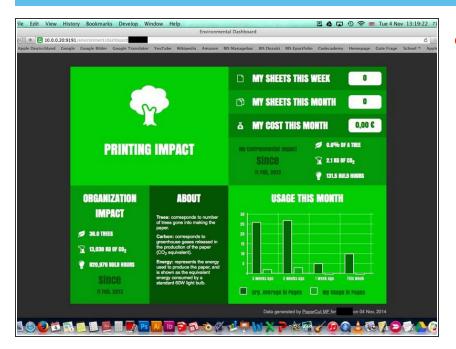

### Step 3 — Track your printing

 Now you come to a page that shows you all your printing details and your environmental impact.