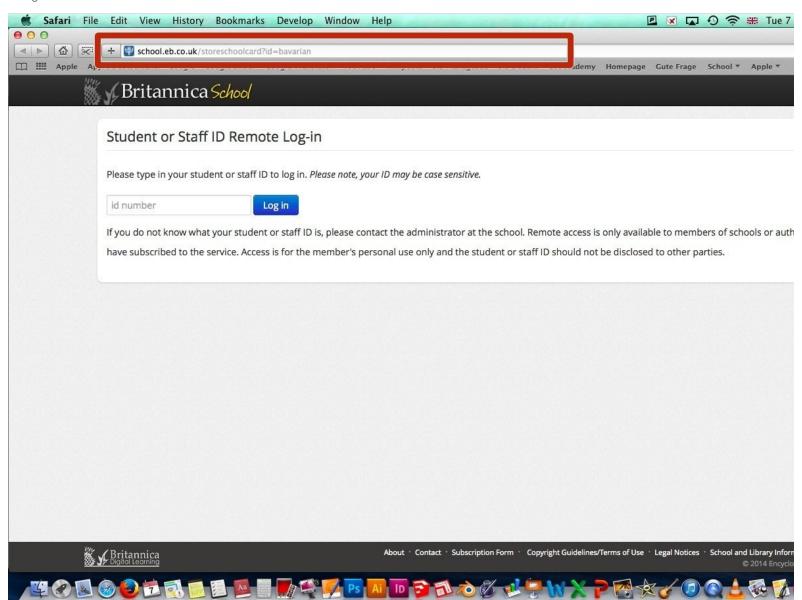

#### **Step 1 — Enter Web-Adress**

- Enter this web address into the address bar:
  - http://school.eb.co.uk/storeschoolcard?i...