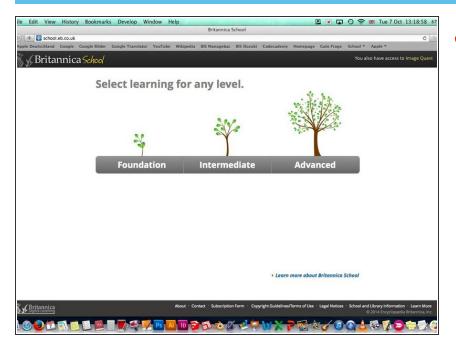

### Step 3 — Use the website

 After the Login you will come to this page. Now you are logged in and can use Britannica School