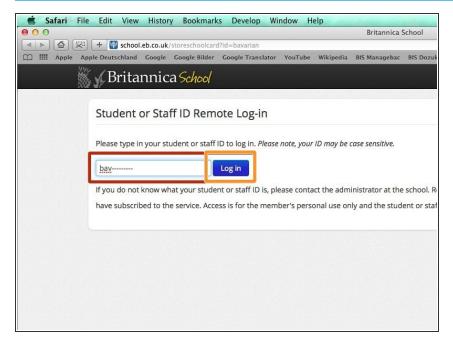

#### Step 2 — Log in

- Enter your Student or Staff ID which is bav and your last name. For example if your last name is Apple, then your ID would be bavapple
- Click on Log In

Login to Britannica School Guide ID: 67 - Draft: 2014-10-07