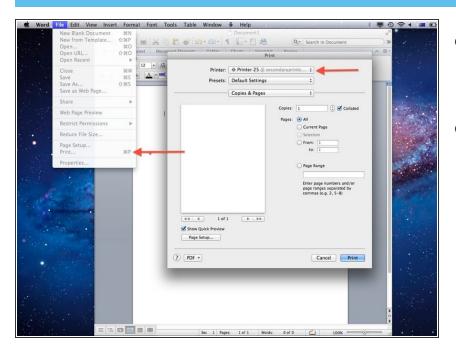

#### **Step 2** — Open the Printer Settings

- Select the print settings by going File->Print or using the keyboard shortcut command and P
- Make sure you select one of the school printers! Which one you choose does not matter.