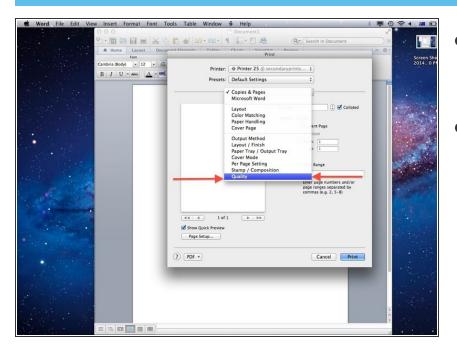

## Step 3 — Printing in Colour 1

- In the print settings select the third drop down menu from the top.
  Usually it read 'Copies & Pages'.
- Select 'Quality'