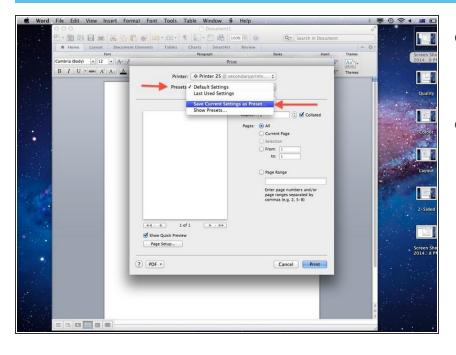

## Step 7 — Create a 'Preset'

- You can now save these settings so that you don't have to change them every time!
- Select 'Presets' (underneath the printer name) and select 'Save Current Settings as Preset'.