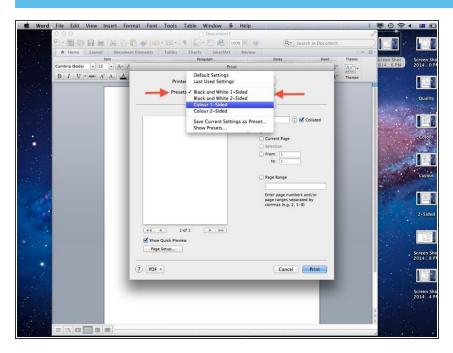

## Step 7 — Create a 'Preset'

- You can now save these settings so that you don't have to change them every time!
- Select 'Presets' (underneath the printer name) and select 'Save Current Settings as Preset'.

## **Step 9 — Using your Presets**

- Now you can select your preferred settings easily on any school printer at any time!
- Select 'Presets' and then click on the desired setting.
- While you can now easily print in colour DO NOT abuse this feature and print in black and white whenever you can to help the environment.