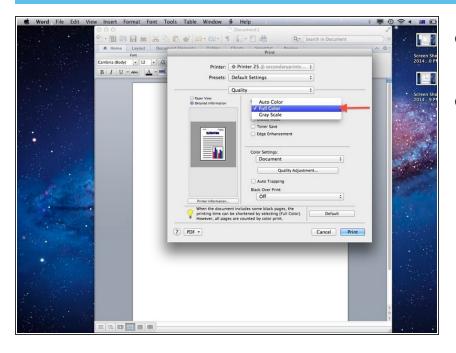

## Step 3 — Printing in Colour 1

- In the print settings select the third drop down menu from the top.
  Usually it read 'Copies & Pages'.
- Select 'Quality'

## Step 4 — Printing in Colour 2

- From the drop down menu 'Select Colour' click on 'Full Colour'.
- This will print your document in colour