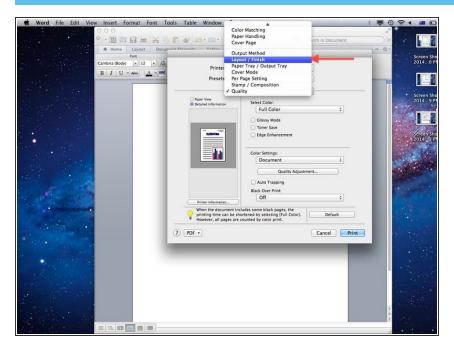

## Step 5 — Printing 2-Sided 1

 To print double sided select 'Layout/Finish' from the drop down menu where you have selected 'Quality'