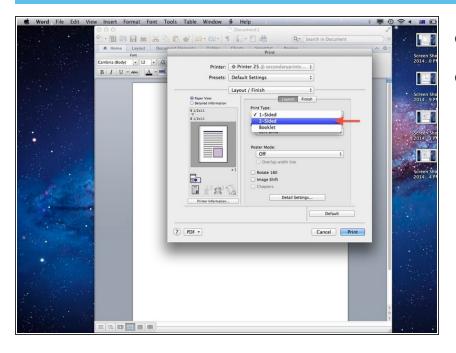

## Step 6 — Printing 2-Sided 2

- Under 'Print Type' select '2-Sided'
- This will print your document front to back