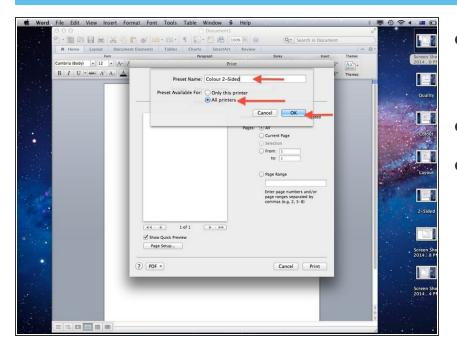

#### **Step 8** — Name your Preset

- Give a name (like Colour 2-Sided) and make sure to select 'All Printers'!
- Then select OK
- It can be helpful to make all the presets you may need. Useful ones are 1 Sided Black and White, 2 Sided Black and White, 1 Sided Colour and 2 Sided Colour