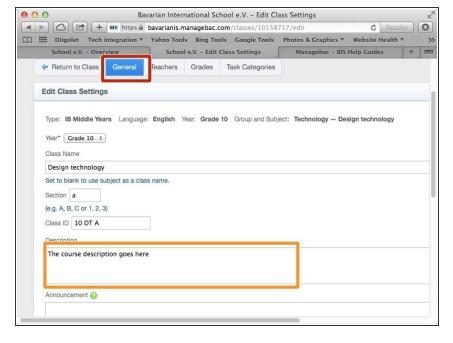

## Step 3 — Edit class settings

Click on 'Edit class settings'

#### Step 4 — Type the course description

- Make sure you are on the 'General' tab
- Type the course description in the box