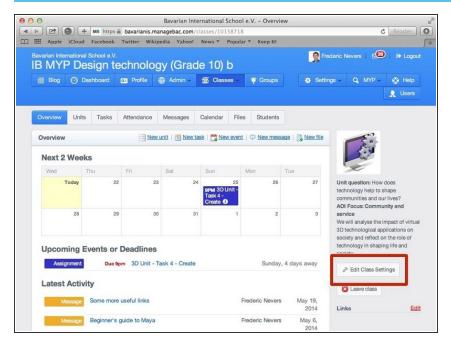

# **BIS Help Guides**

## How to enter class descriptions for reports

This guide will show you how to enter class descriptions for reports. You need to be logged in with the CL Admin account

Written By: BIS Edtech Team



#### Step 1 — Visit the BIS Managebac page



- Visit<a href="https://bavarianis.managebac.com">https://bavarianis.managebac.com</a>
- Enter your username and password
- Click on 'Sign in'
- If you cannot remember your password, please click on 'Forgot your password'.

#### Step 2 — Visit your class page



- Click on the arrow pointing down in the 'Classes' tab
- Click on the name of the class you wish to visit the page of

## Step 3 — Edit class settings



Click on 'Edit class settings'

#### Step 4 — Type the course description



- Make sure you are on the 'General' tab
- Type the course description in the box

## Step 5 — Save your work



 Scroll down to the bottom of the page, and click on 'Save changes'