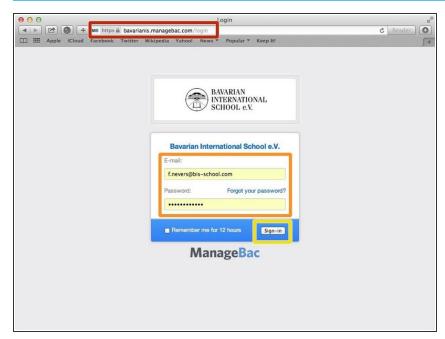

#### Step 1 — Visit the BIS Managebac page

- Visit<a href="https://bavarianis.managebac.com">https://bavarianis.managebac.com</a>
- Enter your username and password
- Click on 'Sign in'
- If you cannot remember your password, please click on 'Forgot your password'.