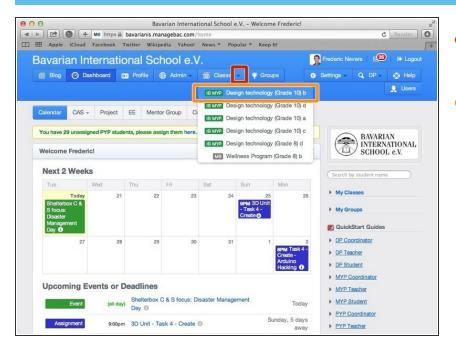

#### Step 2 — Visit your class page

- Click on the arrow pointing down in the 'Classes' tab
- Click on the name of the class you wish to visit the page of