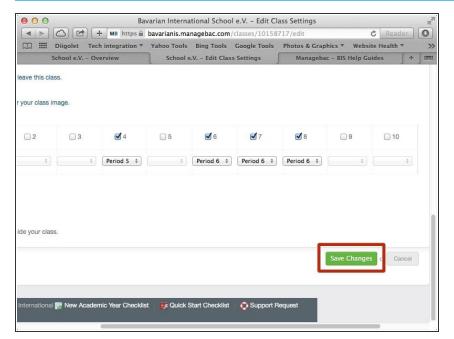

## Step 5 — Save your work

 Scroll down to the bottom of the page, and click on 'Save changes'