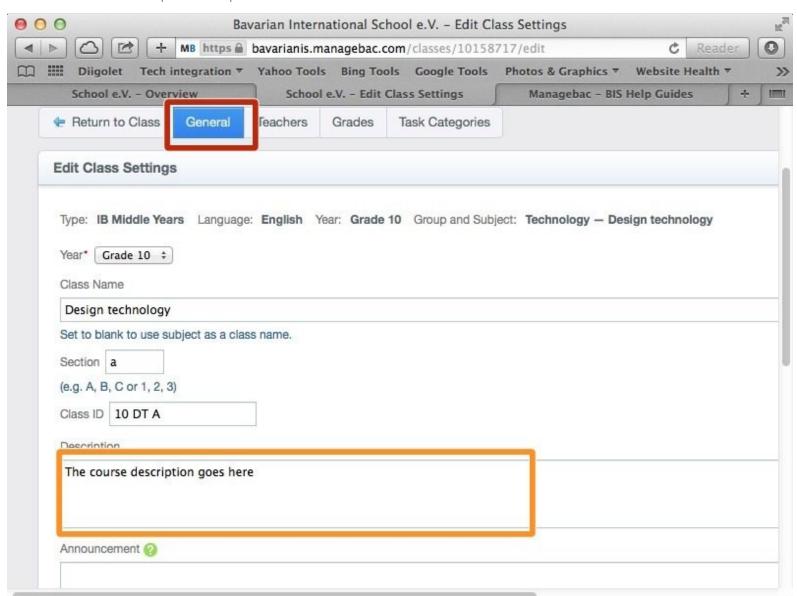

## Step 3 — Edit class settings

Click on 'Edit class settings'

#### Step 4 — Type the course description

- Make sure you are on the 'General' tab
- Type the course description in the box