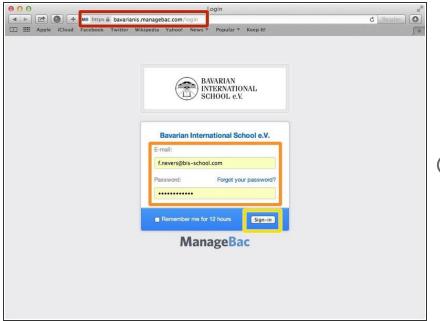

## Step 1 — Visit the BIS Managebac page

- Visit https://bavarianis.managebac.com
- Enter your username and password
- Click on 'Sign in'
- *i* If you cannot remember your password, please click on 'Forgot your password'.