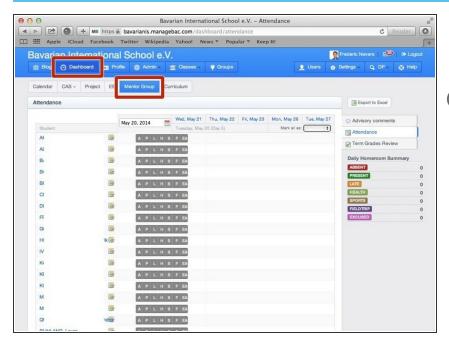

### Step 2 — Visit the attendance page

- On your dashboard, click on the 'Mentor group' tab
- Alternatively, you can bookmark this address in your favourite Web browser
  - https://bavarianis.managebac.com/dashboa...