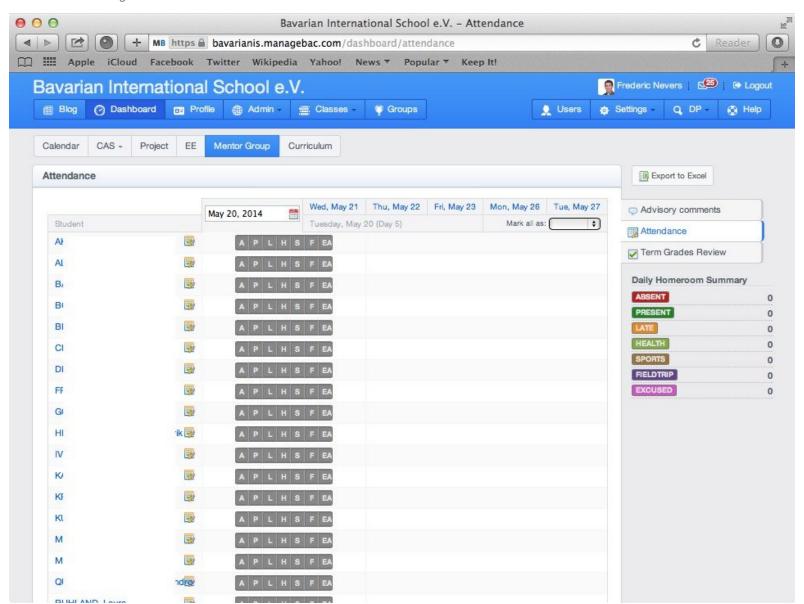

### Step 2 — Visit the attendance page

- On your dashboard, click on the 'Mentor group' tab
- Alternatively, you can bookmark this address in your favourite Web browser
  - https://bavarianis.managebac.com/dashboa...

#### Step 3 — Take the attendance

- Click on the 'Mark all as' dropdown menu and choose the 'Present' option.
- Fine tune by going through the list of students and mark as required for each student.
- If you are not sure what a letter means, you can simply hover your mouse over a code to see its meaning.
- This saves automatically so you are done. You may briefly see a 'spinning icon' when clicking on a code, that means it is being saved into Managebac.