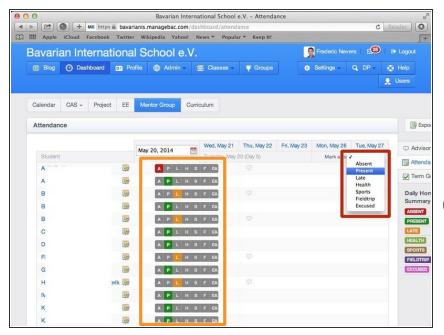

#### Step 3 — Take the attendance

- Click on the 'Mark all as' dropdown menu and choose the 'Present' option.
- Fine tune by going through the list of students and mark as required for each student.
- If you are not sure what a letter means, you can simply hover your mouse over a code to see its meaning.
- This saves automatically so you are done. You may briefly see a 'spinning icon' when clicking on a code, that means it is being saved into Managebac.