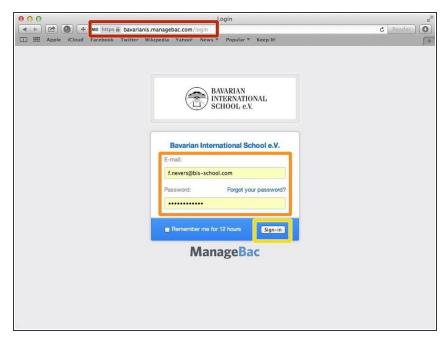

#### Step 1 — Visit the BIS Managebac page

- Visit <a href="https://bavarianis.managebac.com">https://bavarianis.managebac.com</a>
- Enter your username and password
- Click on 'Sign in'
- i If you cannot remember your password, please click on 'Forgot your password'.