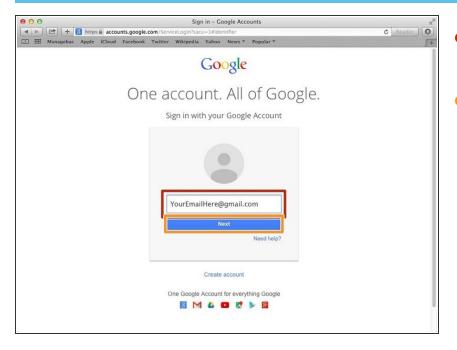

# **BIS Help Guides**

# **Creating Websites**

Learn how to create a website with google sites.

Written By: Aaron





## One account. All of Google.

Sign in with your Google Account

| YourEn | nailHere@g | gmail.com |        |
|--------|------------|-----------|--------|
|        | Nex        | đ         |        |
|        |            |           | hele 2 |
|        |            | Need      | help?  |

Create account

One Google Account for everything Google



### INTRODUCTION

Learn how to create a website with google sites.

#### Step 1 — Enter Your Email Address



- Type in your email address into this box
- Click "Next"

#### Step 2 — Signing In



- Type in your password in this box
- Click "Sign In"

### Step 3 — Going To Google Sites



#### Step 4 — Creating A Google Site



Click on the red "Create" button

### Step 5 — Customising Your Site

|                                          | s â sites.google.com/a/bis-school.com/sites/system/<br>cebook Twitter Wikipedia Yahoo News T Pop       |                          | C Reader O | Select the template you want |
|------------------------------------------|--------------------------------------------------------------------------------------------------------|--------------------------|------------|------------------------------|
| BAVARIAN<br>INTERNATIONAL<br>SCHOOL e.V. | Search my sites