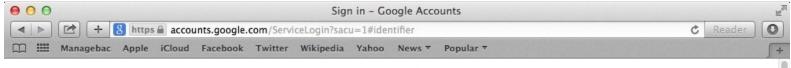

#### Step 1 — Enter Your Email Address

- Type in your email address into this box
- Click "Next"