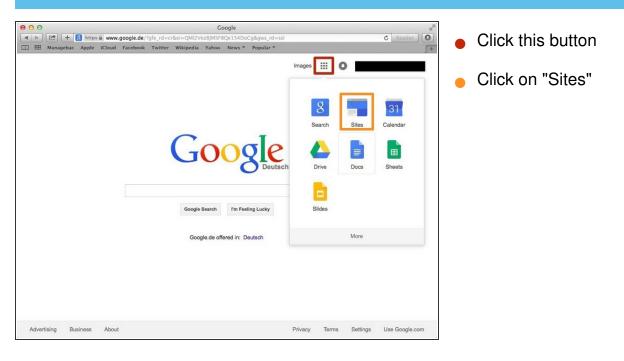

### Step 5 — Customising Your Site

|                                          | s â sites.google.com/a/bis-school.com/sites/system/<br>cebook Twitter Wikipedia Yahoo News T Pop       |                          | C Reader O | Select the template you want |
|------------------------------------------|--------------------------------------------------------------------------------------------------------|--------------------------|------------|------------------------------|
| BAVARIAN<br>INTERNATIONAL<br>SCHOOL e.V. | Search my sites                                                                                        | - <mark>Q</mark> III O I |            | Choose your site name        |
| Sites                                    | CREATE Cancel Select a template to use: Browse the                                                     | ]                        | ۵.         | Create the site location     |
|                                          | Blank template                                                                                         |                          |            |                              |
|                                          | Name your site:                                                                                        |                          |            |                              |
|                                          | Site location - URLs can only use the following character<br>https://sites.google.com/a/bis-school.com | - 47000                  |            |                              |
|                                          | Select a theme     More options                                                                        |                          |            |                              |
|                                          | ©2015 Google   Report an Issue   Help Center                                                           |                          |            |                              |