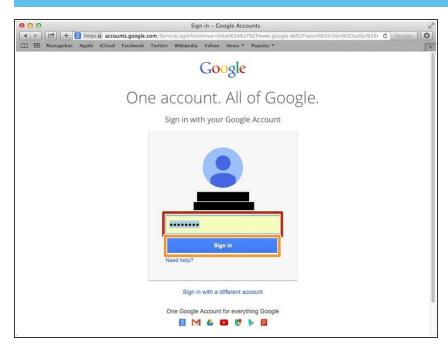

### Step 3 — Going To Google Sites

#### Step 4 — Creating A Google Site

Click on the red "Create" button