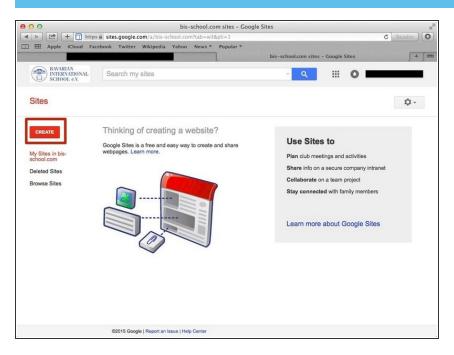

### Step 3 — Going To Google Sites

#### Step 4 — Creating A Google Site

Click on the red "Create" button