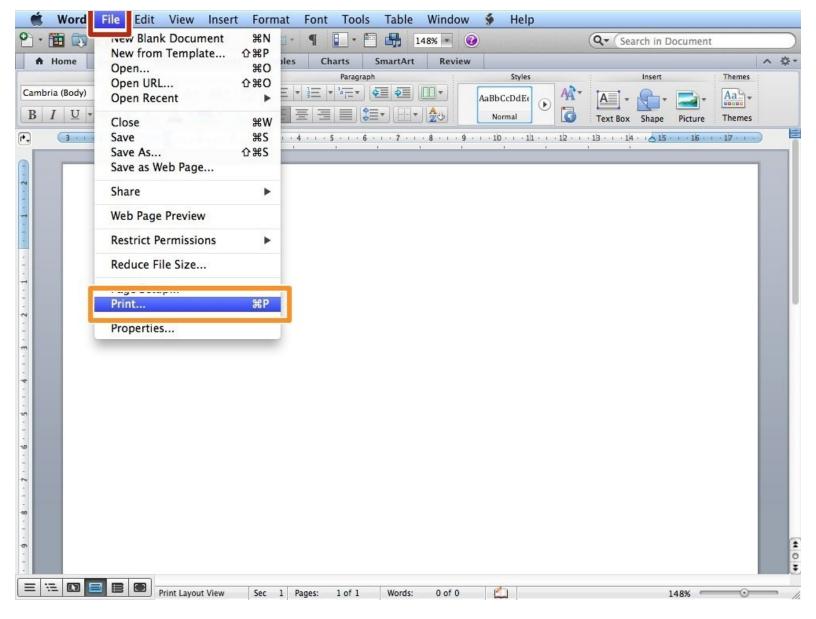

# **BIS Help Guides**

**Printing A Draft Copy Of Work** 

Learn how to print a draft copy of work.

Written By: Aaron

Printing A Draft Copy Of Work

#### Guide ID: 191 - Draft: 2015-06-22



# INTRODUCTION

Learn how to print a draft copy of work.

### Step 1 — Printing

| Blank Document              | %N                 | * ¶ 🚺 * 🛅 🚮 148% 🔹 🥝 🔍 🔍 🔍 🖓                                                                     | Document )     |
|-----------------------------|--------------------|--------------------------------------------------------------------------------------------------|----------------|
| New from Template<br>Open   | <b>企業P</b><br>第0 1 | s Charts SmartArt Review                                                                         | ∧ ¢-           |
| Open URL                    | 0.00               | Paragraph Styles Insert                                                                          | Themes         |
| (Body) Open Recent          | •