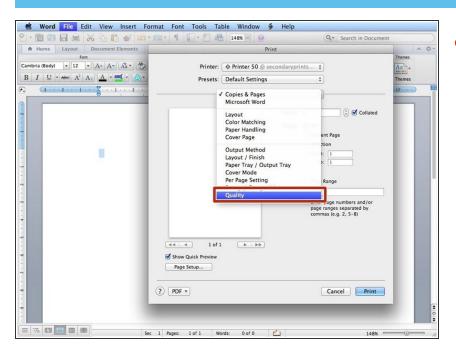

## Step 2 — Changing The Settings

Click on "Copies and Pages" and select the "Quality" option