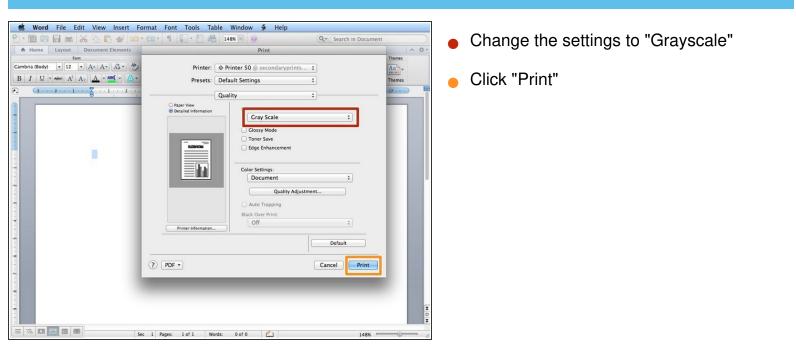

|                |
|                             |                    |                                                                                                  | 1              |
|                             |                    |                                                                                                  | 20             |
|                             |                    |                                                                                                  |                |

#### Click on "File"

Select the "Print" option

## Step 2 — Changing The Settings



Click on "Copies and Pages" and select the "Quality" option

## Step 3 — Printing The Document