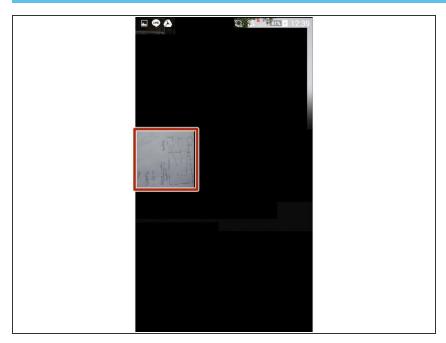

## Step 3 — Selecting an Image

• Tap the image that you want to scan

Guide ID: 190 - Draft: 2015-06-23