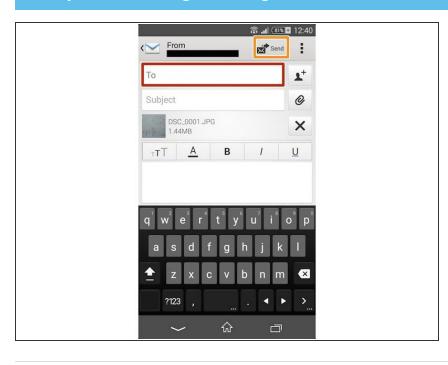

#### **Step 5** — **Sending the Image**

- You put the address into the box (which is yours)
- Then click "Send" to send the Image
- If you opened the email in different tablet, you can open the image and can use it.