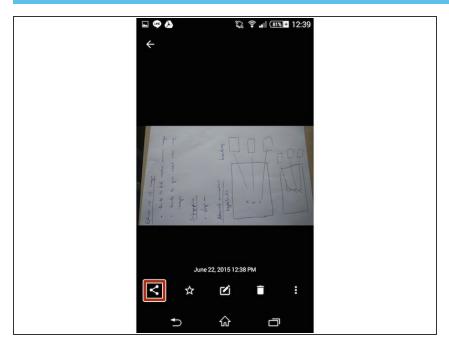

# **BIS Help Guides**

# **How to Scan Using Smartphone**

Learn how to scan by using smartphone.

Written By: Mirai



# INTRODUCTION

Learn how to scan by using smartphone.

## Step 1 — Taking a Photo



 Opening Camera Application and click the button to take a photo

#### **Step 2** — Opening "Album" Application



Click "Album"

## Step 3 — Selecting an Image



• Tap the image that you want to scan

Guide ID: 190 - Draft: 2015-06-23

## Step 4 — Sharing the Image



Tap the Icon to share the image

#### **Step 5** — **Sending the Image**



- You put the address into the box (which is yours)
- Then click "Send" to send the Image
- If you opened the email in different tablet, you can open the image and can use it.