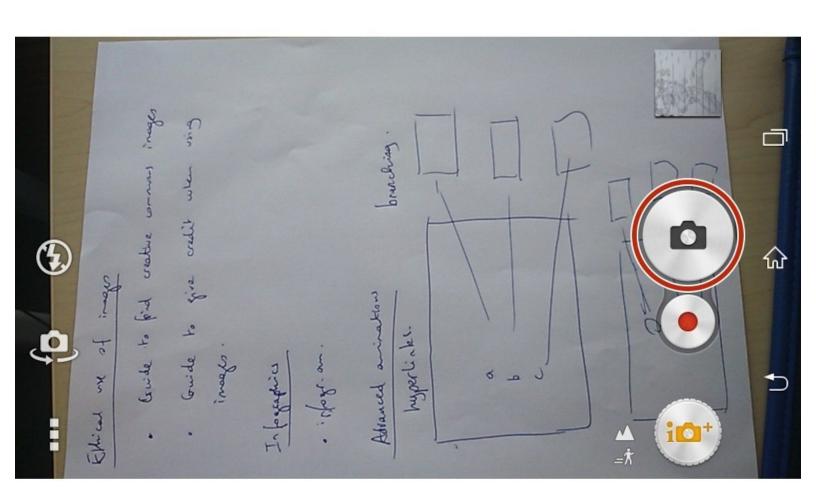

## Step 1 — Taking a Photo

 Opening Camera Application and click the button to take a photo