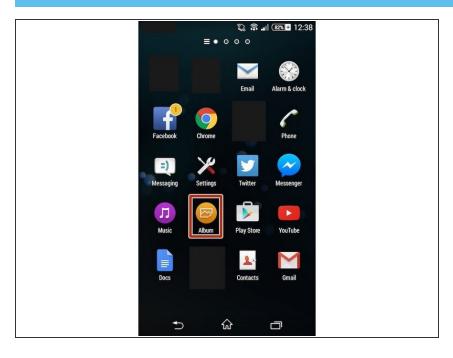

# **BIS Help Guides**

# **How to Scan Using Smartphone**

Learn how to scan by using smartphone.

Written By: Mirai



# INTRODUCTION

Learn how to scan by using smartphone.

## Step 1 — Taking a Photo



 Opening Camera Application and click the button to take a photo

#### **Step 2** — Opening "Album" Application



Click "Album"

## Step 3 — Selecting an Image



• Tap the image that you want to scan

Guide ID: 190 - Draft: 2015-06-23

## Step 4 — Sharing the Image



Tap the Icon to share the image

#### **Step 5** — **Sending the Image**



- You put the address into the box (which is yours)
- Then click "Send" to send the Image
- If you opened the email in different tablet, you can open the image and can use it.