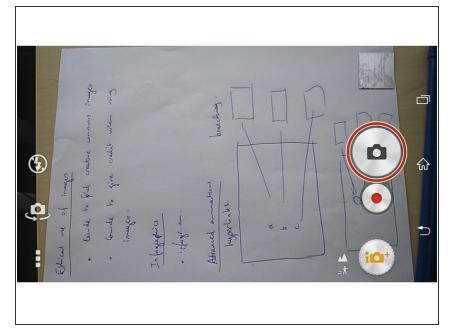

## Step 1 — Taking a Photo

 Opening Camera Application and click the button to take a photo