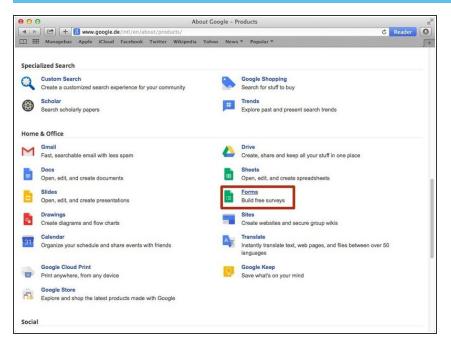

**

## **Creating a Survey**

Learn how to create a survey in google forms.

Written By: Mirai



## **INTRODUCTION**

Learn how to create a survey in google forms.

## Step 1 — How to Access google.com



 Type "google.com" in the address bar to go to the google website

## **Step 2** — Finding The Sign In Button



 Click on the "Sign In" button to sign in your google account

## **Step 3** — **Entering Your Email**



- Type your email address ino this box
- Click on the blue "Next" button

## **Step 4** — **Entering In Your Password**



- Type your password into this box
- Click on the blue "Sign In" button

## **Step 5** — Viewing More Applications



- Click on this button to open a menu of options
- Scroll down
- Click "Even more from Google"

## **Step 6 — Opening Google Forms**



Click on the "Forms" button

#### Step 7 — Setting



- You can change the theme if you click here and then click the other theme.
- You can select the audiences and other settings. If you checked the box, it means the setting is allowed.

#### Step 8 — Changing the Page



- You can change the title here. You have to click it and type the new title.
- You can edit the question title
- You can add help sentences to make your question clear
- You can select the type of the question
- You can make the choices and can add more choices
- You can add other settings
- Click "Done" if you finish editing
- Click "Add item" if you want to add other questions

This document was generated on 2021-12-28 10:37:05 AM (MST).

#### Step 9 — Changing the Setting of Confirmation Page



- You can change t