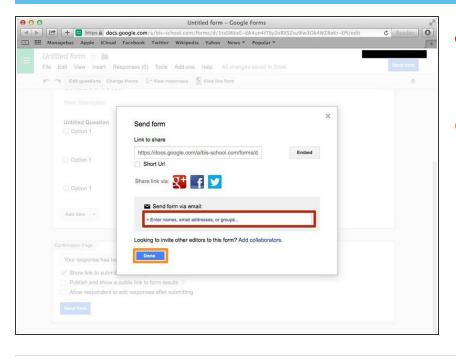

#### Step 10 — Sending to the Specific Person

- Click the box, and then type the email address of the person that you want to send the survey to.
- Click "Done" if you finished adding the email.