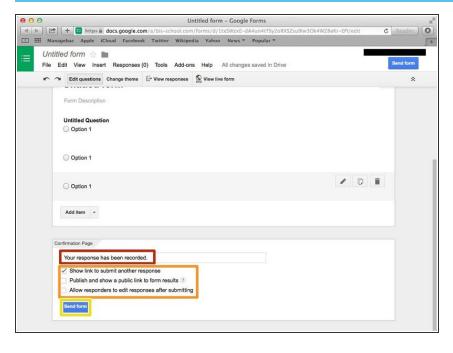

#### Step 9 — Changing the Setting of Confirmation Page

- You can change the message to the pollsters
- You can change the setting of the response
- Click "Send form" then you can send it to the other person