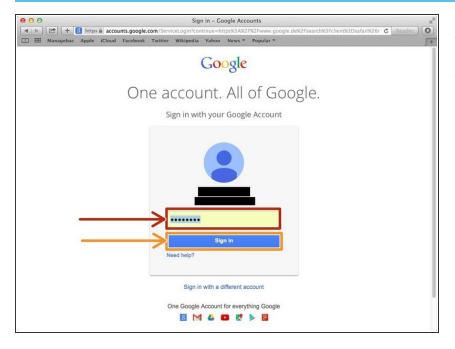

## **Step 4** — **Entering In Your Password**

- Type your password into this box
- Click on the blue "Sign In" button