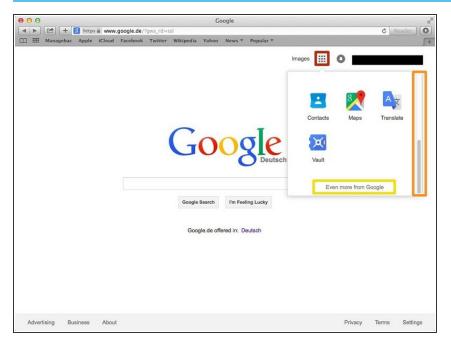

## **Step 5** — Viewing More Applications

- Click on this button to open a menu of options
- Scroll down
- Click "Even more from Google"