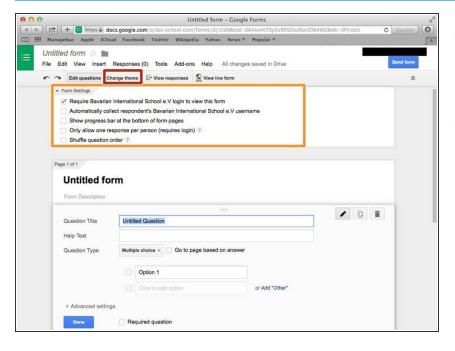

#### Step 7 — Setting

- You can change the theme if you click here and then click the other theme.
- You can select the audiences and other settings. If you checked the box, it means the setting is allowed.