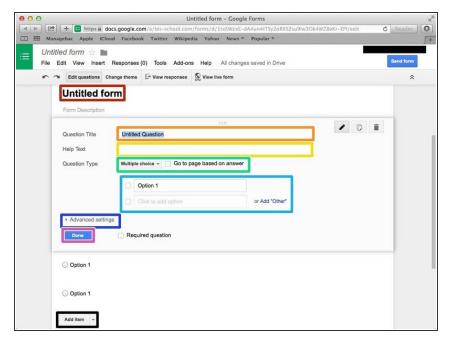

#### Step 8 — Changing the Page

- You can change the title here. You have to click it and type the new title.
- You can edit the question title
- You can add help sentences to make your question clear
- You can select the type of the question
- You can make the choices and can add more choices
- You can add other settings
- Click "Done" if you finish editing
- Click "Add item" if you want to add other questions