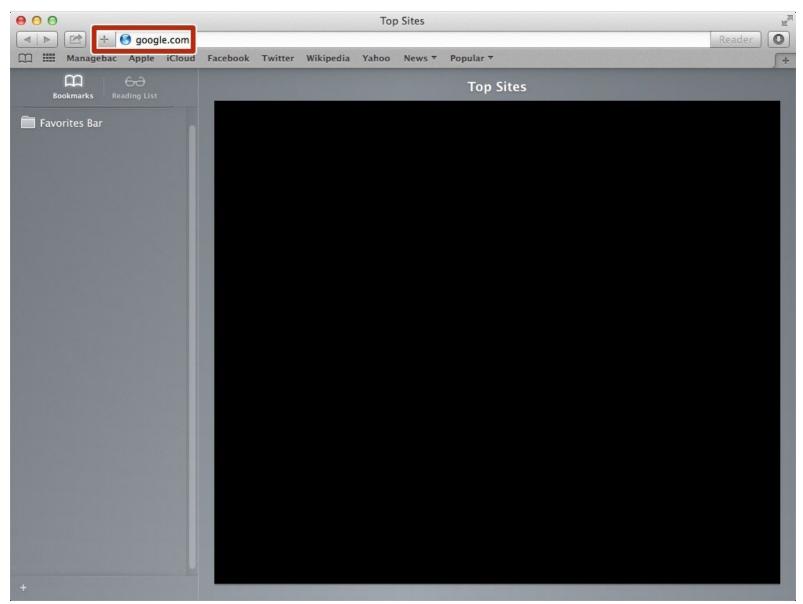

## Step 1 — How to Access google.com

 Type "google.com" in the address bar to go to the google website