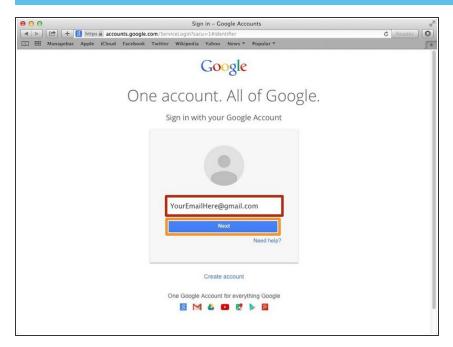

## **Step 3** — **Entering Your Email**

- Type your email address ino this box
- Click on the blue "Next" button