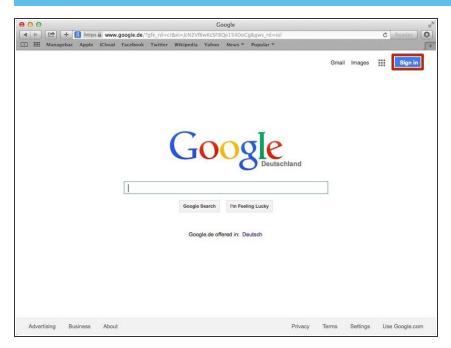

## **Step 2** — Finding The Sign In Button

 Click on the "Sign In" button to sign in your google account