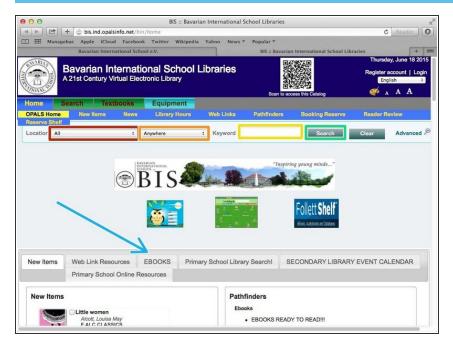

#### Step 5 — Searching a Book

- You can select the location of the Library.
- You can select the category you are searching for.
- Put the keyword of the book.
- Click "Search" then it will start searching.
- There are some useful informations.