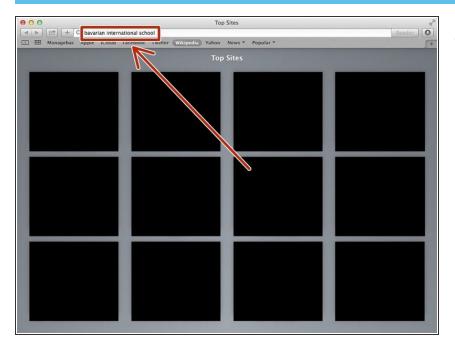

## Step 2 — Searching a Bavarian International School Website

 Type "Bavarian International School" in the searching box. And press Enter Key(←)