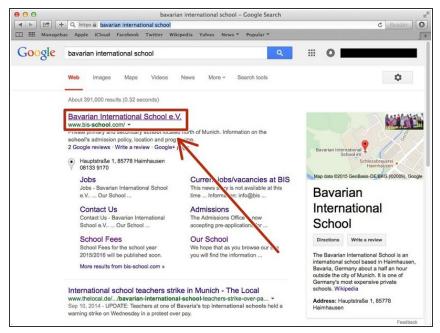

#### Step 3 — Visiting a Bavarian International School Website

- Click "Bavarian International School e.V."
- This is a URL, < <a href="http://www.bis-school.com">http://www.bis-school.com</a>>