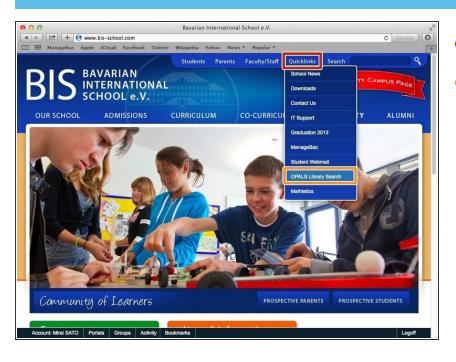

#### Step 4 — Visiting Bavarian International School Libraries

- Click "Quicklinks"
- Click "OPALS Library Search"