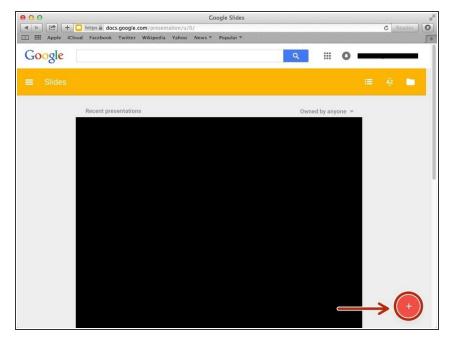

### **Step 6** — Choosing A Page Type To Present An Idea

 Click on the plus button to create a google slide presentation