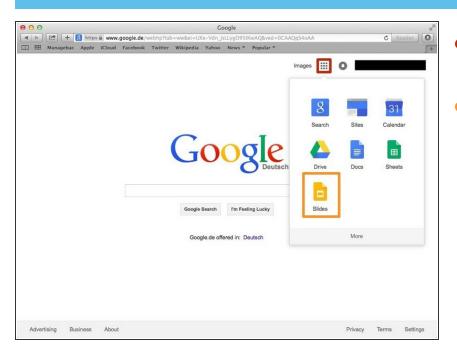

## **Step 5** — Opening Google Slides

- Click on this button to open a menu of options
- Click on the "Slides" button