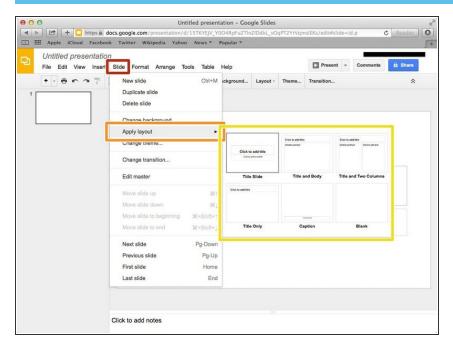

# **Step 7** — Choosing A Page Layout

- Click on the "Insert" button
- Click on "Apply Layout"
- Select the layout you want