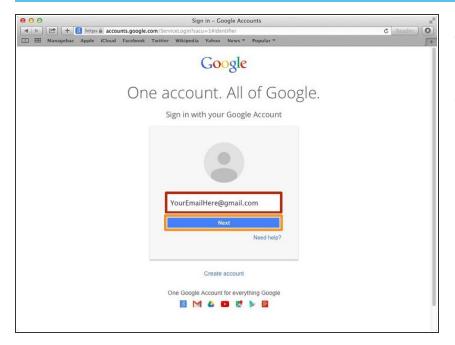

# **Step 3** — **Entering Your Email**

- Type your email address into this box
- Click on the blue "Next" button