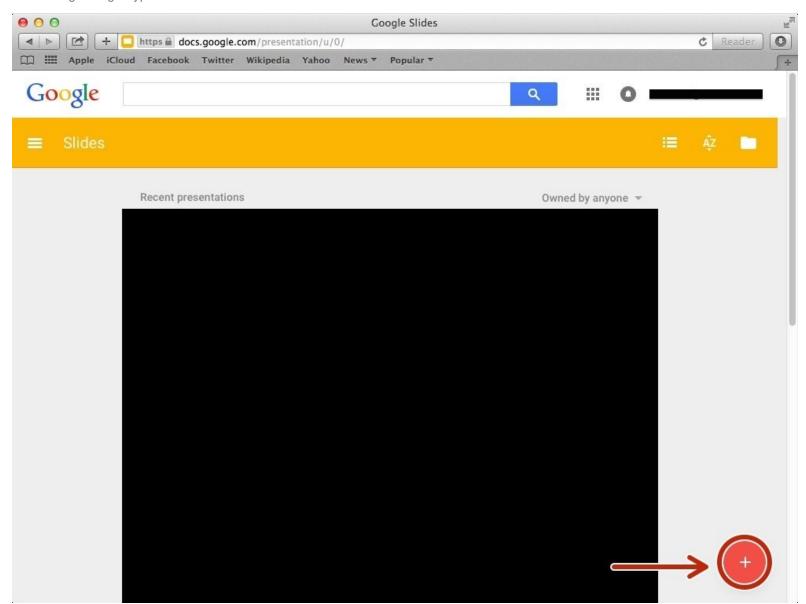

### **Step 6** — Choosing A Page Type To Present An Idea

 Click on the plus button to create a google slide presentation