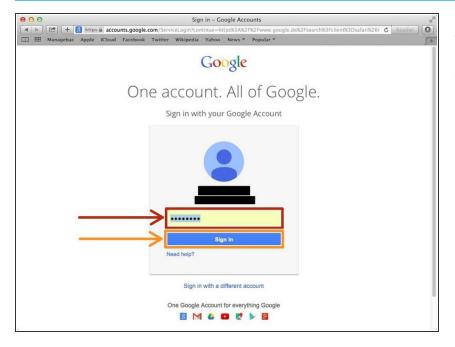

## **Step 4** — **Entering In Your Password**

- Type your password into this box
- Click on the blue "Sign In" button