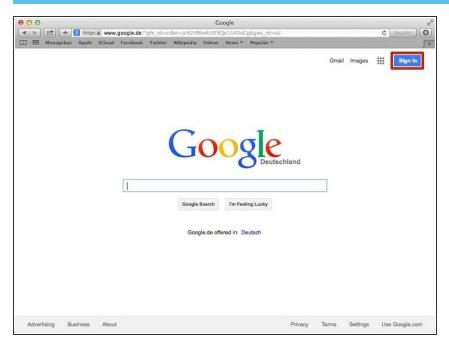

### **Step 2** — Finding The Sign In Button

 Click on the "Sign In" button to sign in your google account