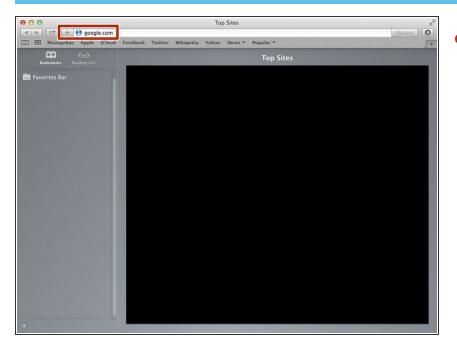

### Step 1 — How to Access google.com

 Type "google.com" in the address bar to go to the google website