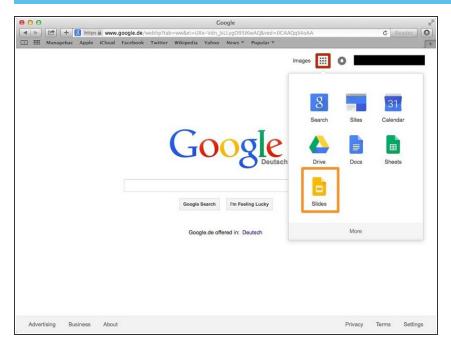

## **Step 5** — Opening Google Slides

- Click on this button to open a menu of options
- Click on the "Slides" button