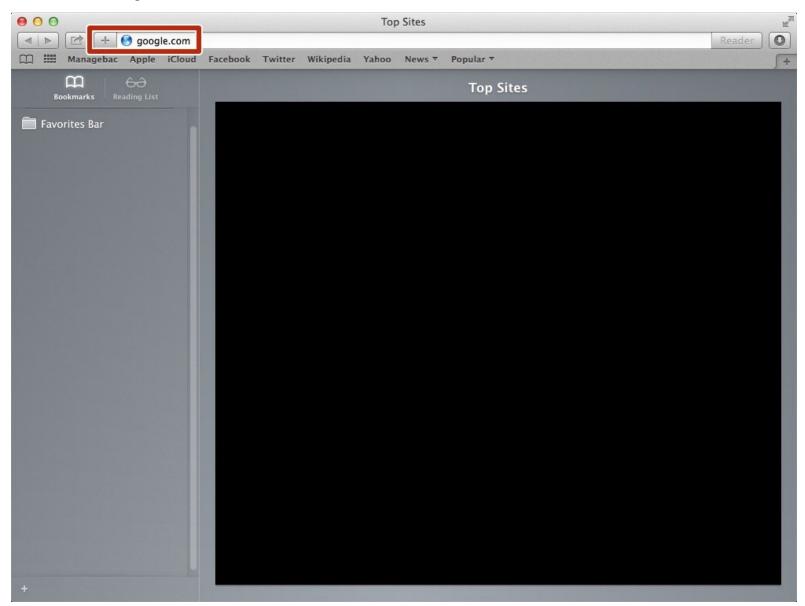

#### Step 1 — How to Access google.com

 Type "google.com" in the address bar to go to the google website