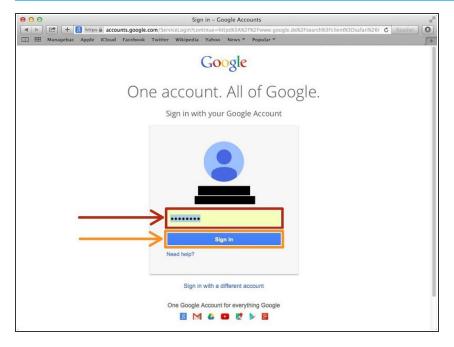

#### Step 4 — Entering In Your Password

- Type your password into this box
- Click on the blue "Sign In" button