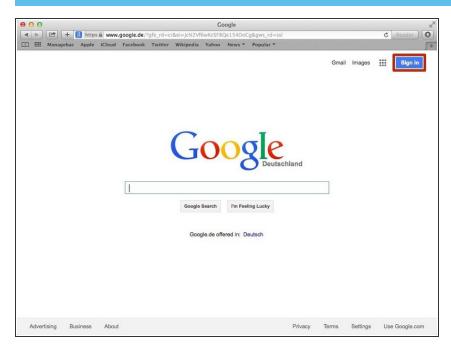

#### **Step 2** — Finding The Sign In Button

 Click on the "Sign In" button to sign in your google account