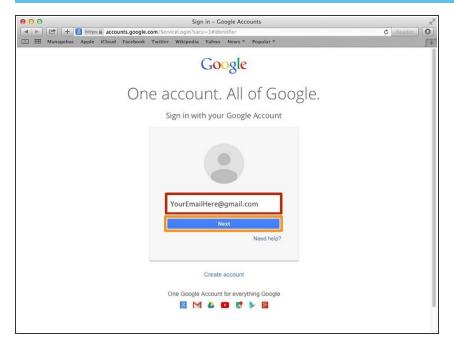

## **Step 3** — **Entering Your Email**

- Type your email address into this box
- Click on the blue "Next" button