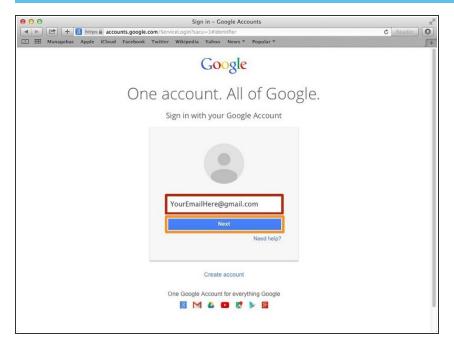

# **Step 3** — **Entering Your Email**

- Type your email address into this box
- Click on the blue "Next" button