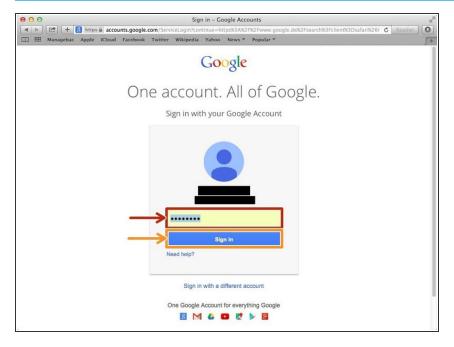

### **Step 4** — **Entering In Your Password**

- Type your password into this box
- Click on the blue "Sign In" button