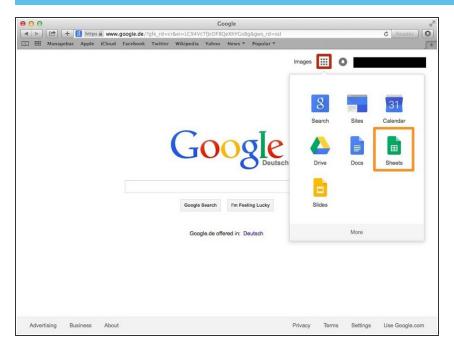

# **Step 5** — Opening Google Sheet

- Click this button to open a menu of options
- Click on the "Sheet" button