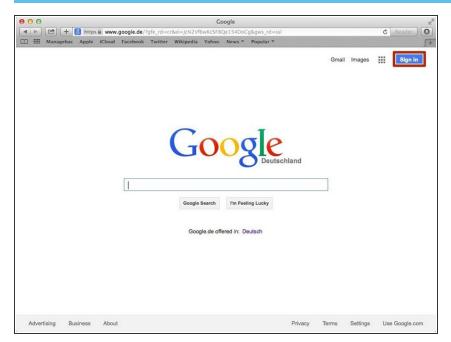

#### **Step 2** — Finding The Sign In Button

 Click on the "Sign In" button to sign in your google account