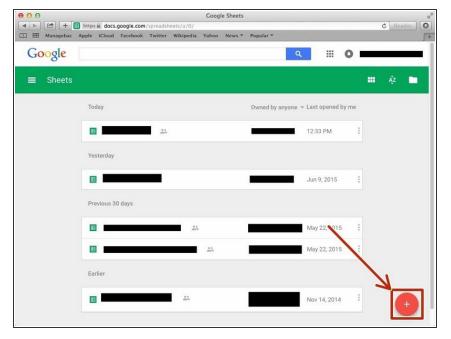

#### Step 6 — Creating a New Spreadsheet

 Click + button to create new spreadsheet