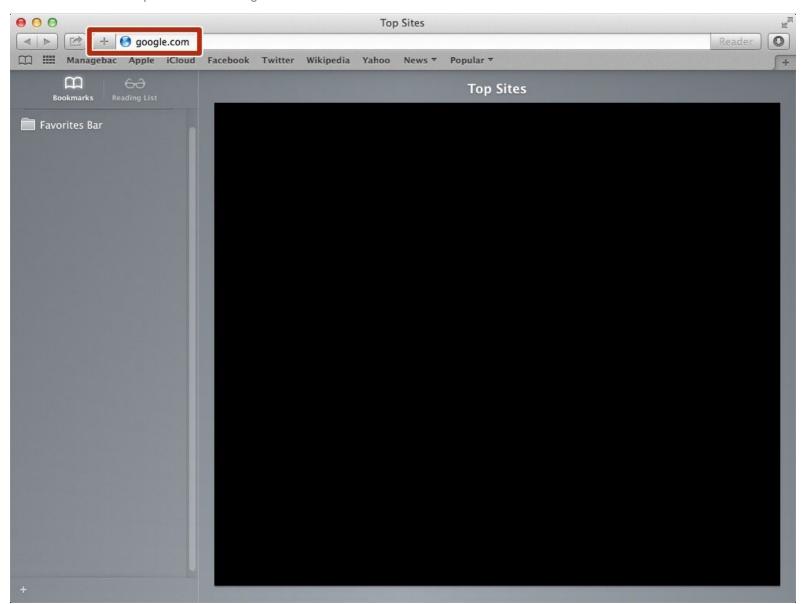

#### Step 1 — How to Access google.com

 Typing "google.com" in the address bar to go to the google website