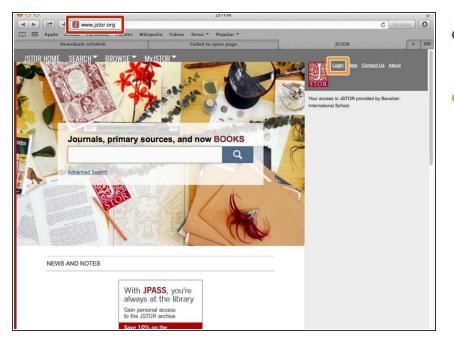

# **BIS Help Guides**

**How To Access News Bank** 

Learn how to access News Bank.

Written By: Aaron



#### Guide ID: 130 - Draft: 2015-06-10

## INTRODUCTION

Learn how to access News Bank.

### Step 1 — How To Access The Website



- Type the website name in the address bar here
- Click on the login button

### Step 2 — Registering Your Account



Click register

## Step 3 — Making Your Account

| O O JSTOR: Registration                               |                                                        |                     | H.          |
|-------------------------------------------------------|--------------------------------------------------------|---------------------|-------------|
| 🕨 🕒 🛨 🚺 https 🗟 www.jstor.org/a                       | ction/registration?redirectUri=%2F%3F%26logInSuccess%3 | iDtrue C            | Reader 0    |
| IIII Apple iCloud Facebook Twitter W                  | ikipedia Yahoo News 🔻 Popular 🔻                        |                     |             |
| NewsBank InfoWeb