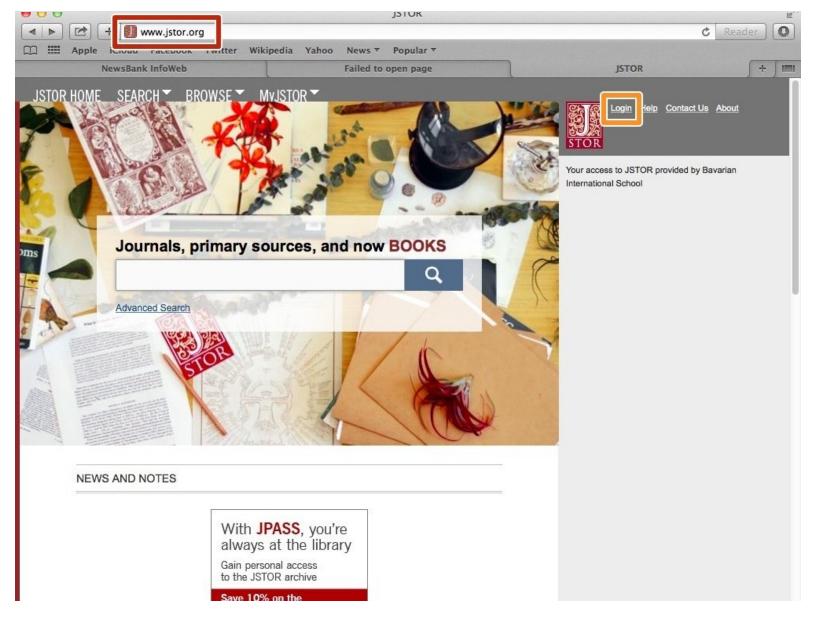

### Step 1 — How To Access The Website

- Type the website name in the address bar here
- Click on the login button