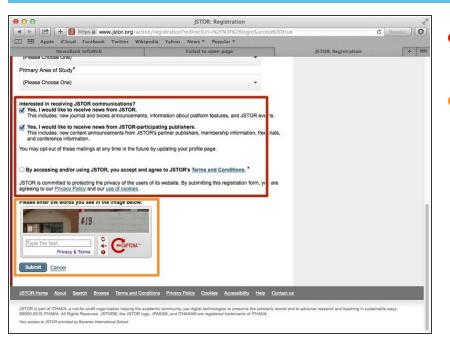

#### Step 4 — Making Your Account

- Tick the boxes with the options you would like
- Enter in the captcha and click "Submit"