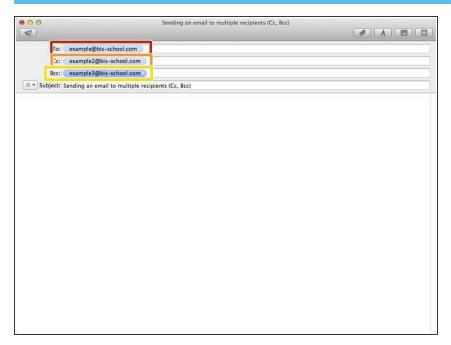

#### Step 2 — Sending an email to multiple recipients (Cc, Bcc)

- The main recipient of the email
- Cc stands for Carbon Copy. The email in this field will receive a copy of the email and everyone else who receives the email will be aware this email got a copy
- Bcc stands for Blind Carbon Copy.
  This is similar to the Cc field except the recipients in the To and Cc field will not be aware that a copy was sent to the Bcc email