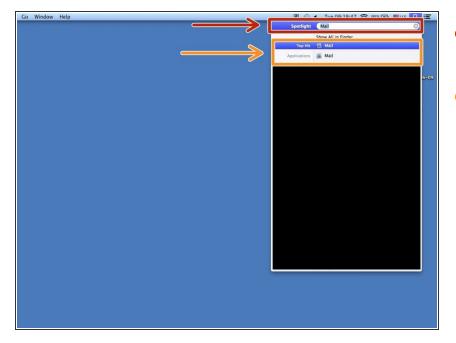

### **Step 1 — Finding The Mail Application Using Your Search Bar**

- Type in the search bar "Mail" to find the application
- Click on the "Mail" application to open it