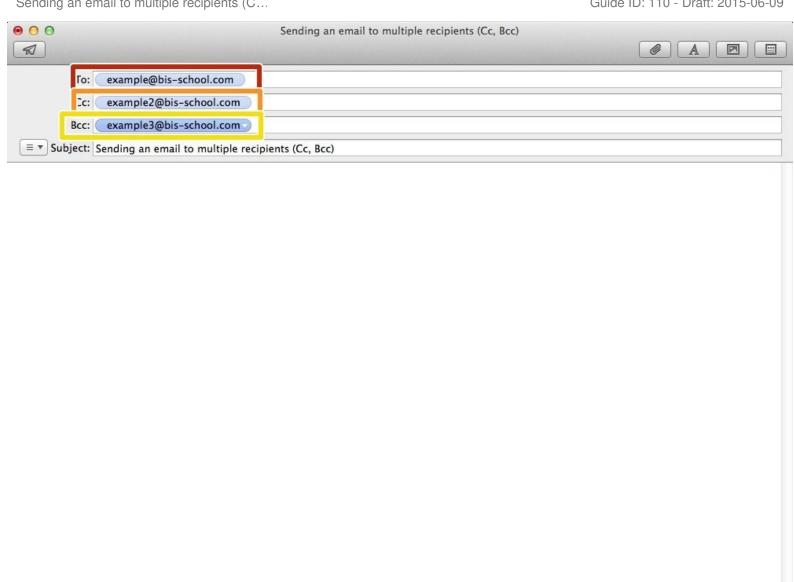

#### Step 2 — Sending an email to multiple recipients (Cc, Bcc)

- The main recipient of the email
- Cc stands for Carbon Copy. The email in this field will receive a copy of the email and everyone else who receives the email will be aware this email got a copy
- Bcc stands for Blind Carbon Copy.
  This is similar to the Cc field except the recipients in the To and Cc field will not be aware that a copy was sent to the Bcc email