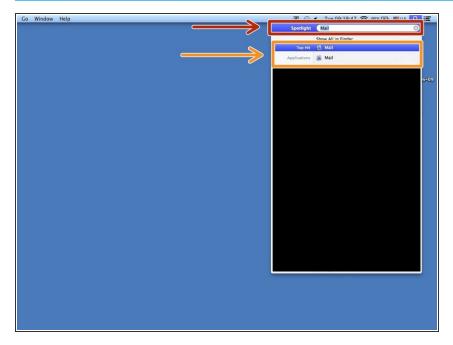

### Step 1 — Finding The Mail Application Using Your Search Bar

- Type in the search bar "Mail" to find the application
- Click on the "Mail" application to open it