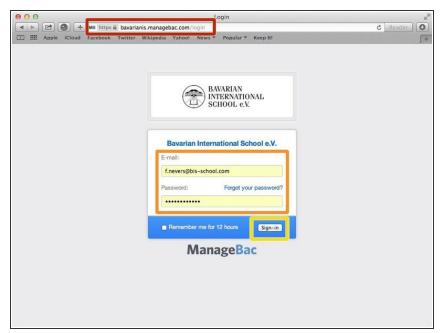

#### Step 1 — Visit the BIS Managebac page

- Visit<a href="https://bavarianis.managebac.com">https://bavarianis.managebac.com</a>
- Enter your username and password
- Click on 'Sign in'
- If you cannot remember your password, please click on 'Forgot your password'.