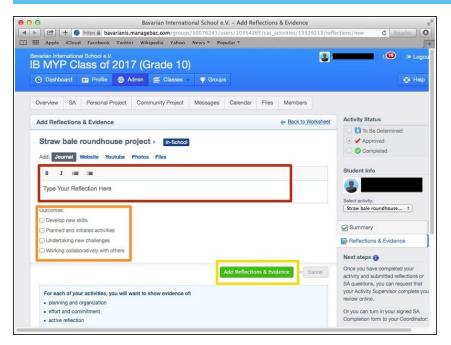

## **Step 5** — Typing Your Reflection

- Type Your Reflection Here
- Select The Learning Outcomes That Apply For Your CAS Activity
- Click "Add Reflections & Evidence"
  To Submit Your Reflection