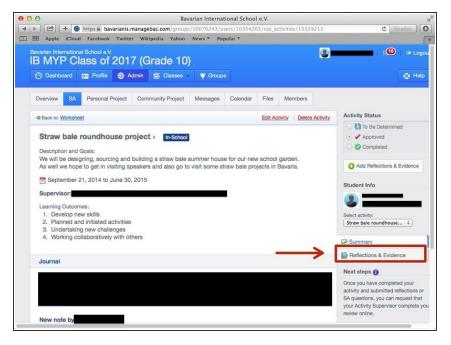

#### Step 2 — Finding the CAS page

 Move the mouse over the "Admin" tab and click on the subcategory that says "SA"

### Step 3 — Selecting The CAS Activity You Want To Add A Reflection To

 Click on the CAS activity you want to add the reflection to

#### Step 4 — Selecting The Page Where You Write Your Reflection

 Click on the "Reflections and Evidence" Tab