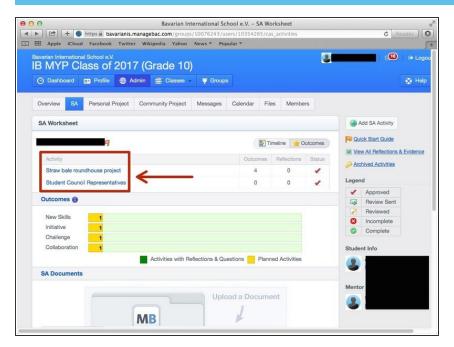

### Step 3 — Selecting The CAS Activity You Want To Add A Reflection To

 Click on the CAS activity you want to add the reflection to