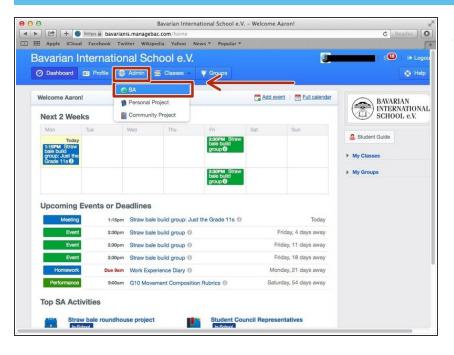

#### Step 2 — Finding the CAS page

 Move the mouse over the "Admin" tab and click on the subcategory that says "SA"