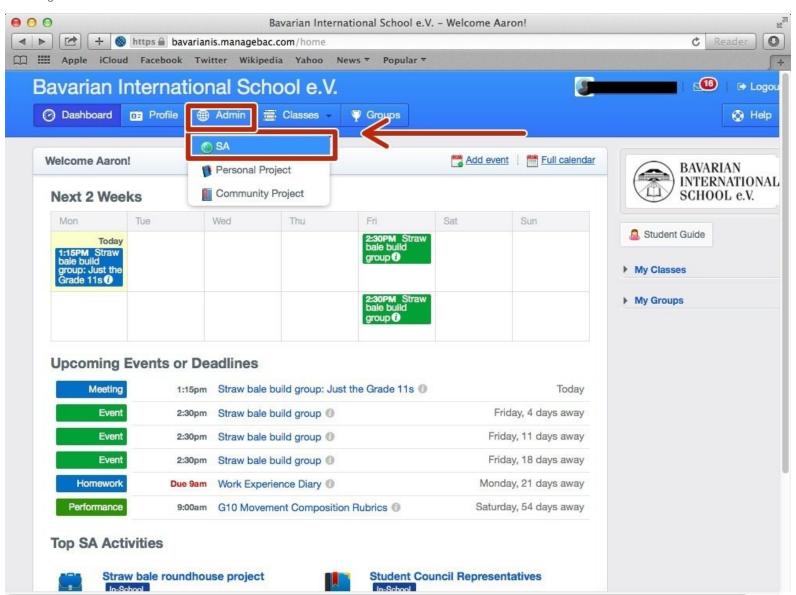

#### Step 2 — Finding the CAS page

 Move the mouse over the "Admin" tab and click on the subcategory that says "SA"